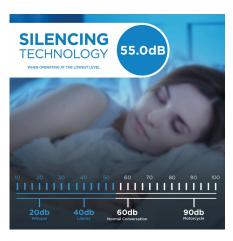

# **DDR060BMPWDB**

60 Pint Dehumidifier with Pump









# **DDR060BMPWDB**

60 Pint Dehumidifier with Pump

#### **FEATURES**

- 60-Pint (28.4 L) Dehumidifier: Controls humidity in spaces up to 4,000 sq. ft.
- Smart Dehumidify: Unit will automatically control room humidity by factoring in ambient temperature
- Direct drain feature allows for continuous operation
- Electronic controls with LED display
- Powerful 2 speed fan
- Auto restart: Unit automatically restarts after a power failure
- Auto de-icer: Prevents frost build up
- 24-hour programmable timer
- Low Temp Function: Unit operates at temperatures as low as 5°C
- 4 castors for easy room-to-room transport
- Reusable, washable filter
- Environmentally friendly R410A refrigerant
- Limited 2 year carry-in warranty



## SPECIFICATIONS

| _ ^ | n | n | $\sim$ | 20 | n | ~ |
|-----|---|