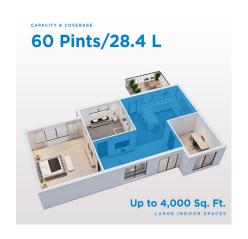

#### **FEATURES**

- 60-Pint (28.4 L) Dehumidifier: Controls humidity in spaces up to 4,000 sq. ft.
- Smart Dehumidify: Unit will automatically control room humidity by factoring in ambient temperature
- Direct drain feature allows for continuous operation
- Electronic controls with LED display
- Powerful 2 speed fan
- Auto restart: Unit automatically restarts after a power failure
- Auto de-icer: Prevents frost build up
- 24-hour programmable timer
- Low Temp Function: Unit operates at temperatures as low as 5°C
- 4 castors for easy room-to-room transport
- Reusable, washable filter
- Environmentally friendly R410A refrigerant
- Limited 2 year carry-in warranty

## Capacity

Capacity (per 24hrs) 60