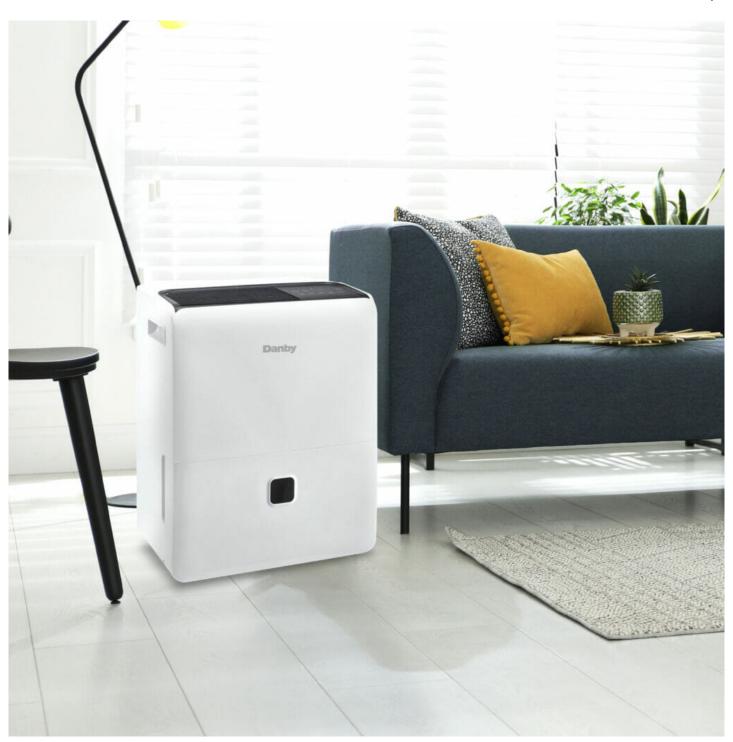

#### **FEATURES**

- 60-Pint (28.4 L) Dehumidifier: Controls humidity in spaces up to 4,000 sq. ft.
- Smart Dehumidify: Unit will automatically control room humidity by factoring in ambient temperature
- Direct drain feature allows for continuous operation
- Electronic controls with LED display
- Powerful 2 speed fan
- Auto restart: Unit automatically restarts after a power failure
- Auto de-icer: Prevents frost build up
- 24-hour programmable timer
- Low Temp Function: Unit operates at temperatures as low as 5°C
- 4 castors for easy room-to-room transport
- Reusable, washable filter
- Environmentally friendly R410A refrigerant
- Limited 2 year carry-in warranty