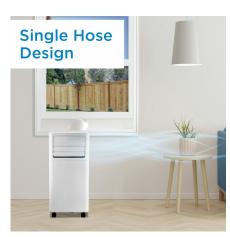

## **FEATURES**

- Convenient 3-in-1 design: Air conditioner, fan, and dehumidifier
- 7,500 BTU (5000 SACC) portable air conditioner cools spaces up to 150 square feet
- R32 Refrigerant: Environmentally friendly, R32's GWP (Global Warming Potential) is 3x lower than R410a
- Powerful 2-speed fan
- Dehumidifier Mode with direct drain for continuous operation
- Electronic controls with LED display and remote control
- Auto Restart: Unit automatically restarts after a power failure
- 24-hour timer
- Single hose design efficiently exhausts warm and humid air outside
- Reusable, washable air filter
- Easy to move: Castors and Integrated handles for easy room-to-room transport
- Warranty: 24 months (Parts & Labor)