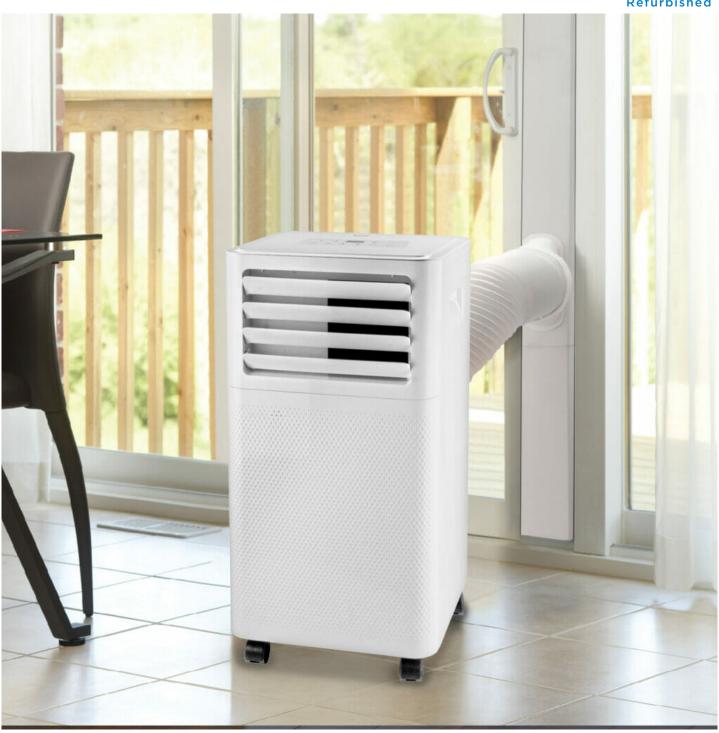

## **FEATURES**

- Convenient 3-in-1 design: Air conditioner, fan, and dehumidifier
- 7,500 BTU (5000 SACC) portable air conditioner cools spaces up to 150 square feet
- R32 Refrigerant: Environmentally friendly, R32's GWP (Global Warming Potential) is 3x lower than R410a
- Powerful 2-speed fan
- Dehumidifier Mode with direct drain for continuous operation
- Electronic controls with LED display and remote control
- Auto Restart: Unit automatically restarts after a power failure
- 24-hour timer
- Single hose design efficiently exhausts warm and humid air outside
- Reusable, washable air filter
- Easy to move: Castors and Integrated handles for easy room-to-room transport
- Warranty: 24 months (Parts & Labor)