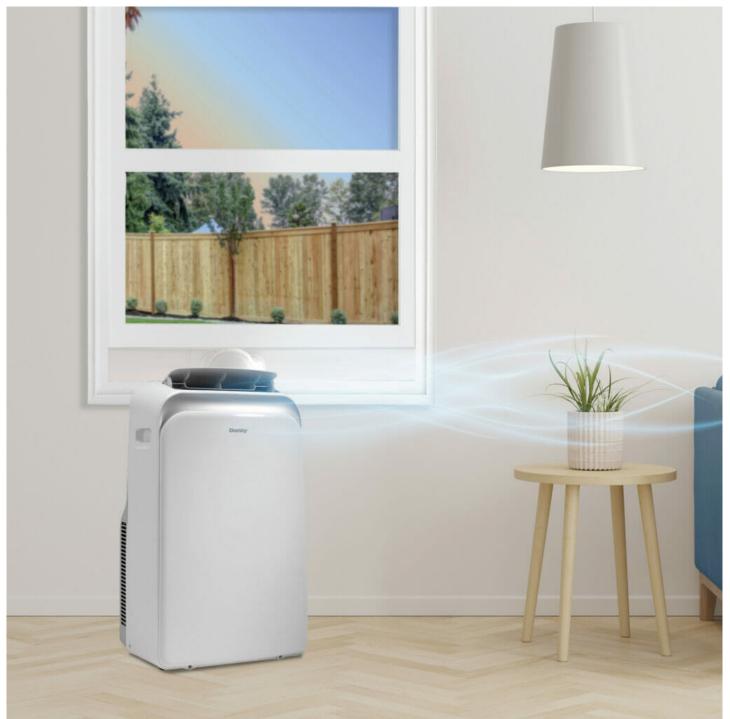

## DPA080B1WDB-RF

12,000 BTU (8,000 SACC) Portable AC -Refurbished

with LED Display

## FEATURES

- Convenient 3-in-1 design: air conditioner, fan, and dehumidifier
- 12,000 BTU (8,000 SACC) portable air conditioner cools spaces up to 250 square feet
- R32 Refrigerant: Environmentally friendly, R32's GWP (Global Warming Potential) is 3x lower than R410a
- Powerful 3-speed fan
- Dehumidifier Mode with direct drain for continuous operation
- Electronic controls with LED display, shine through chassis, and remote control
- Auto Restart: unit automatically restarts after a power failure
- 24 hour timer
- Single hose design efficiently exhausts warm and humid air outside
- Reusable, washable air filter
- Easy to move: Castors and Integrated handles for easy room-to-room transport
- 24-month warranty on parts and labor with in-home service