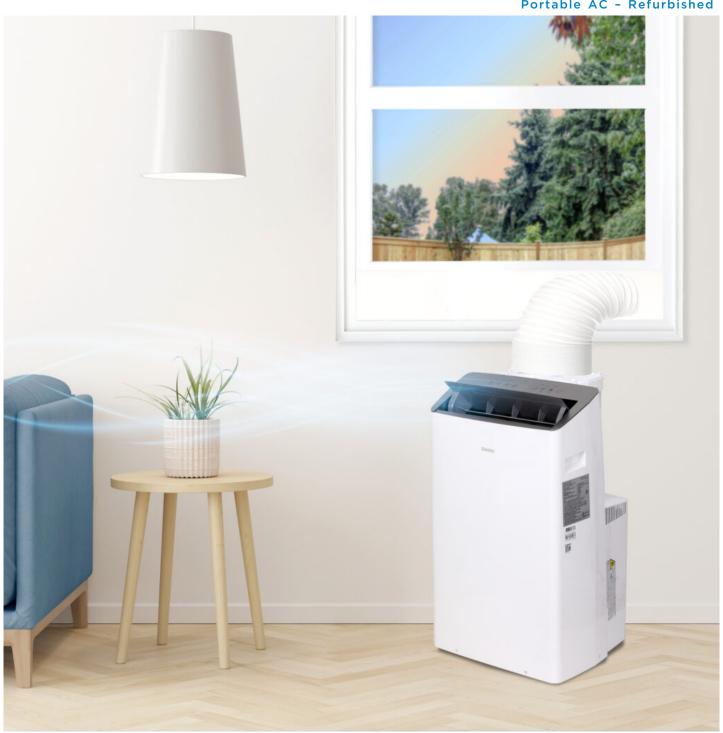

## DPA120B9IWDB-RF

14,000 BTU (12,000 SACC) 3-in-1 Inverter Portable AC - Refurbished

### **FEATURES**

- Convenient 3-in-1 design: air conditioner, fan, and dehumidifier
- 14,000 BTU (12,000 SACC) portable air conditioner cools spaces up to 600 sq. ft.
- Dual hose design: innovative new design ensures minimum heat leakage and maximum cooling
- Smart control: control the temperature in your space anytime, from anywhere with voice control
- R32 refrigerant: environmentally friendly, R32's GWP (Global Warming Potential) is 3x lower than R410a
- Electronic Controls with LED display and remote control
- 80-degree wider angle air vent provides more substantial airflow that reaches further and cools quicker
- Inverter Compressor: Super quiet and efficient
- Auto restart: the unit automatically restarts after a power failure
- 24-hour timer
- Easy to install
- Easy to move castors and integrated handles for easy room-to-room transport
- ISTA-6 Packaging
- 24-month warranty on parts and labor with in-home service