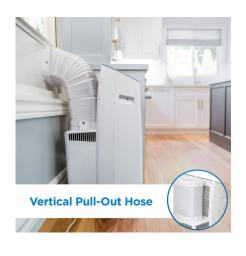

### **FEATURES**

- Convenient 3-in-1 design: air conditioner, fan, and dehumidifier
- 14,000 BTU (12,000 SACC) portable air conditioner cools spaces up to 600 sq. ft.
- Dual hose design: innovative new design ensures minimum heat leakage and maximum cooling
- Smart control: control the temperature in your space anytime, from anywhere with voice control
- R32 refrigerant: environmentally friendly, R32's GWP (Global Warming Potential) is 3x lower than R410a
- Electronic Controls with LED display and remote control
- 80-degree wider angle air vent provides more substantial airflow that reaches further and cools quicker
- Inverter Compressor: Super quiet and efficient
- Auto restart: the unit automatically restarts after a power failure
- 24-hour timer
- Easy to install
- Easy to move castors and integrated handles for easy room-to-room transport
- ISTA-6 Packaging
- 24-month warranty on parts and labor with in-home service