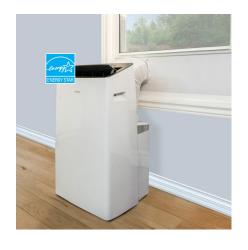

### **FEATURES**

- Convenient 3-in-1 design: air conditioner, fan, and dehumidifier
- 14,000 BTU (12,000 SACC) portable air conditioner cools spaces up to 600 sq. ft.
- Dual hose design: innovative new design ensures minimum heat leakage and maximum cooling
- Smart control: control the temperature in your space anytime, from anywhere with voice control
- R32 refrigerant: environmentally friendly, R32's GWP (Global Warming Potential) is 3x lower than R410a
- Electronic Controls with LED display and remote control
- 80-degree wider angle air vent provides more substantial airflow that reaches further and cools quicker
- Inverter Compressor: Super quiet and efficient
- Auto restart: the unit automatically restarts after a power failure
- 24-hour timer
- Easy to install
- Easy to move castors and integrated handles for easy room-to-room transport
- ISTA-6 Packaging
- 24-month warranty on parts and labor with in-home service