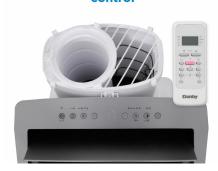

### Electronic controls with LED display and remote control

### **FEATURES**

- Convenient 3-in-1 design: air conditioner, fan, and dehumidifier
- 14,000 BTU (12,000 SACC) portable air conditioner cools spaces up to 600 sq. ft.
- Dual hose design: innovative new design ensures minimum heat leakage and maximum cooling
- Smart control: control the temperature in your space anytime, from anywhere with voice control
- R32 refrigerant: environmentally friendly, R32's GWP (Global Warming Potential) is 3x lower than R410a
- Electronic Controls with LED display and remote control
- 80-degree wider angle air vent provides more substantial airflow that reaches further and cools quicker
- Inverter Compressor: Super quiet and efficient
- Auto restart: the unit automatically restarts after a power failure
- 24-hour timer
- Easy to install
- Easy to move castors and integrated handles for easy room-to-room transport
- ISTA-6 Packaging
- 24-month warranty on parts and labor with in-home service